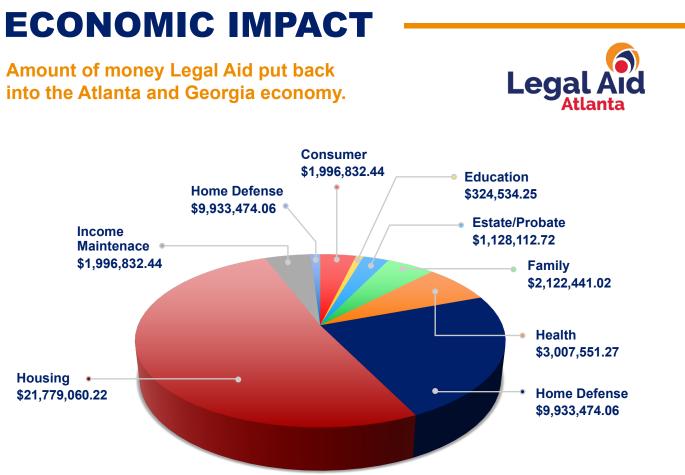

# 2022

# **Annual Report**

## Amount of money Legal Aid put back



**TOTAL IMPACT** \$42,301,162.52

## **A Letter from the Executive Director**

This is my last annual report letter, and so I have been trying to figure out something new and profound to say. But even if I could say something incredibly memorable, it would not be on cue. After all (and no comparison) Abraham Lincoln was reputed to have written the Gettysburg Address on the back of an envelope on the train to the battleground.

And so, my message here is much the same as it has always been.

#### Atlanta Legal Aid is special.

We do great work on a daily basis-20,000 cases a year and \$30 million in client benefits.

We have done significant work for our client community when our everyday cases point out a larger problemwitness Olmstead, predatory lending advocacy, the Mariel Cuban repres