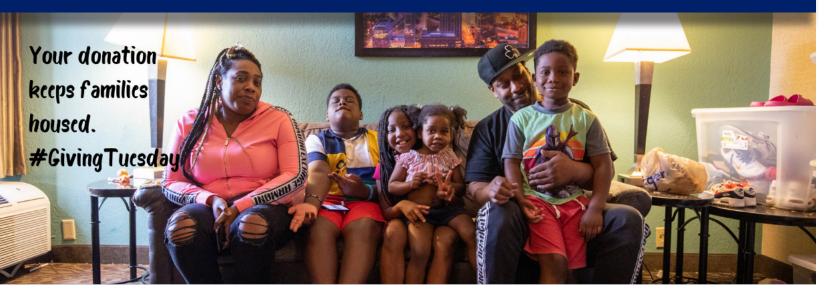

## **TOTAL RAISED: \$70,903.25**

This year's **#GivingTuesday** continued the legacy of being our most successful single-day fundraiser yet, with **90 donors** raising \$71,000 to keep families housed.

Low income families are not guaranteed access to lawyers when dealing with housing issues. But lawyers are the best way to prevent evictions and dangerous housing conditions. With the help of our community, over 100 families living in poverty get access to lawyers, so they can keep their families housed.