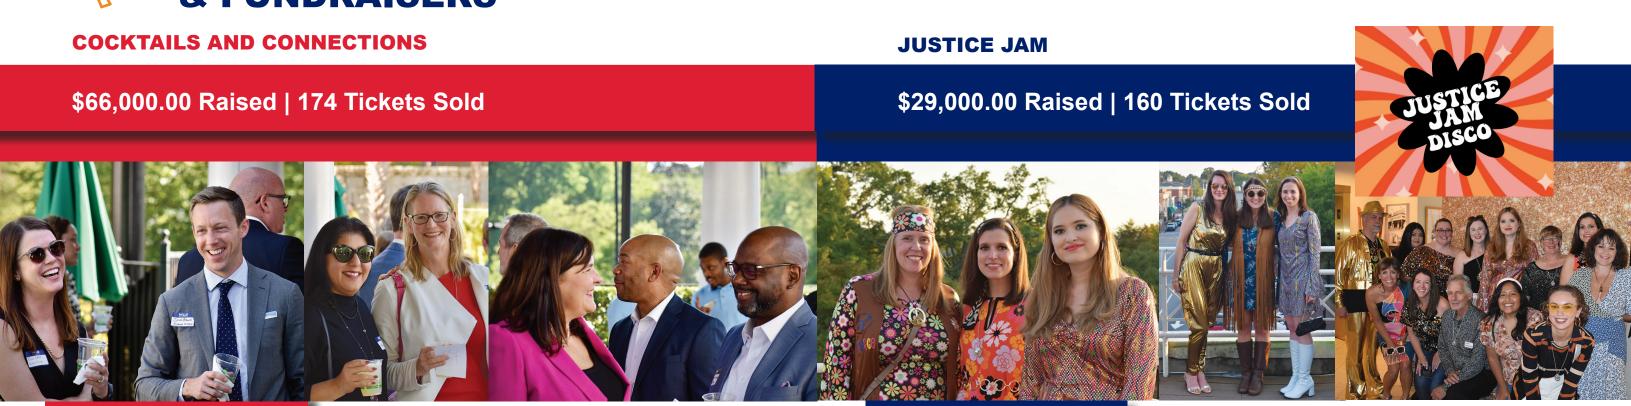

#### THE GREAT WHISKEY DEBATE

## \$24,000.00 Raised | 123 Tickets Sold

#### **2022 RUN FOR JUSTICE**

#### \$63,000.00 Raised | 1,068 Tickets Sold